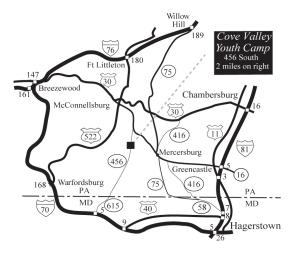

We are located:

You may send your testimonies, comments, questions or gifts to:

Cove Valley Christian Youth Camp 5357 Little Cove Road

Mercersburg PA 17236

717-328-3055 Phone 717-328-2350 Fax

Email: information

@covevalleycamp.com

Website: www.covevalleycamp.com

To minister more effectively we are members of: